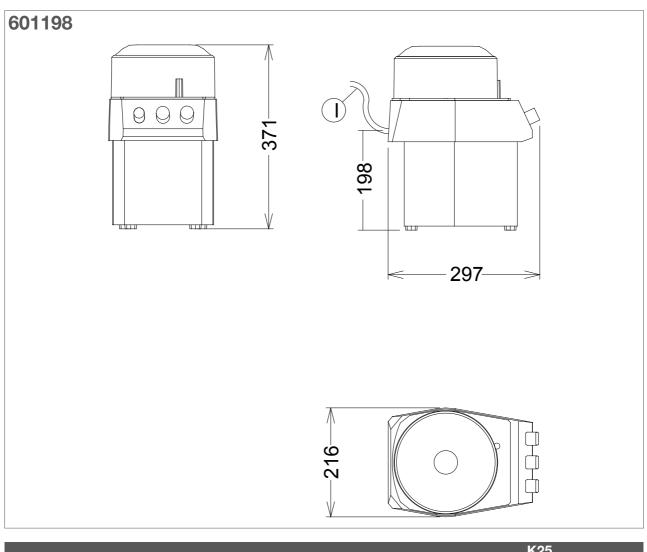

601198

# Specifications

| MODEL                                    | K25<br>601198    |
|------------------------------------------|------------------|
| External dimensions - mm                 |                  |
| width                                    | 216              |
| depth                                    | 297              |
| height                                   | 371              |
| Capacity                                 | 3, Litre         |
| Chopping capacity - kg/cycle             |                  |
| condiments                               | 1                |
| Mincing capacity - kg/cycle              |                  |
| meats                                    | 0.8              |
| Preparation mayonnaise/sauces - kg/cycle |                  |
| mayonnaise                               | 1                |
| Power - kW                               |                  |
| installed-electric                       | 0.37             |
| Net weight - kg.                         | 12.4             |
| Supply voltage                           | 220240 V, 1N, 50 |

# Installation drawings

| MODEL                     | 601198           |
|---------------------------|------------------|
| I - Electrical connection | 220240 V, 1N, 50 |

**INE** CE

The manufacturer reserves the right to modify and make improvements to the products without giving prior warning. Dimensions, illustrations, technical data, weights, etc. are given as an indication only.